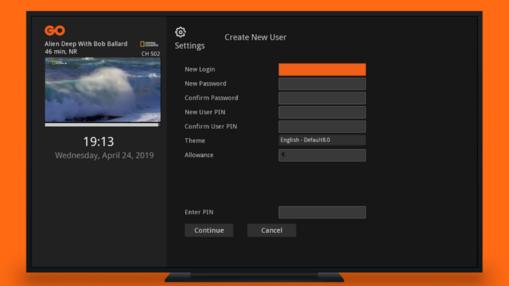

#### **Create Different Profiles**

Press MENU and navigate on Home Profile and select Users

When prompted to enter a PIN number, key in your default PIN 1234

To add a new Profile select Add