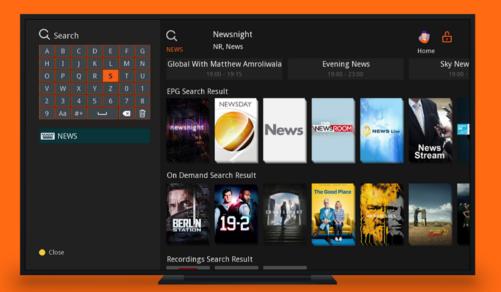

#### **Catch Up your favourite show**

Use the Reverse EPG function to go back in time on the Channel List until you find the TV content you want from the chosen channel and press ok

Alternatively you can Press MENU and select Search. You now need to key in the programme title. With the Arrow Keys navigate to the TV programme you wish to watch and click on the ok key