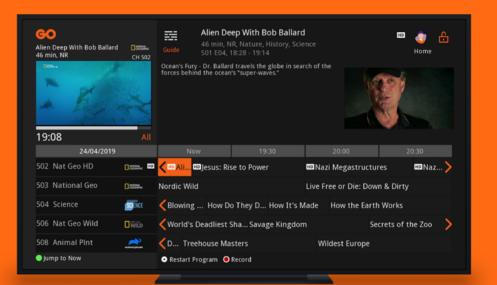

#### **Catch Up your favourite show**

Use the Reverse EPG function to go back in time on the Channel List until you find the TV content you want from the chosen channel and press ok

Alternatively you can Press MENU and select Search. You now need to key in the programme title. With the Arrow Keys navigate to the TV programme you wish to watch and click on the ok key

## Watch On Demand Movies and Box sets

Alien Deep With Bob Ballard

19:07

Press MENU and select On Demand from the popout menu on the left

Select from an array of movies or series you want to watch and then press ox and