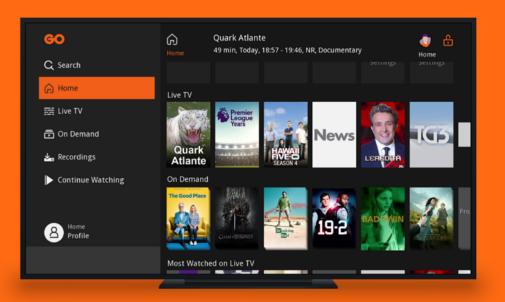

### Welcome to GO TV

Quick User Guide

#### **Accessing LIVE TV**

There are 3 easy ways how to get to the channels you are subscribed to

#### Option 1

Press EPG button on your remote

#### Option 2

Press MENU and select Live TV by using the arrow keys and the ox button on your remote

#### Option 3

If you know the number of the channel, you can enter it using the NUMBER KEYS