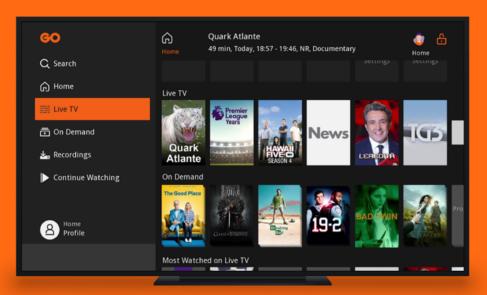

#### Option 2

Press MENU and select Live TV by using the arrow keys and the ox button on your remote